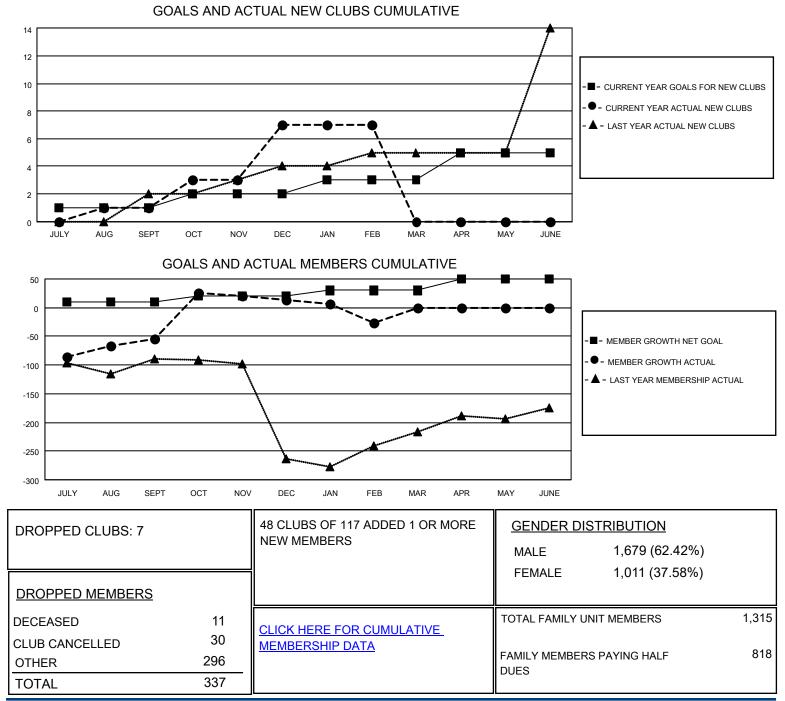

## LOCATION INDIA

District 3233G2

Results as of: 2/28/2021

| Clubs                 |               |           |               | Members               |                        |                         |                                                    |
|-----------------------|---------------|-----------|---------------|-----------------------|------------------------|-------------------------|----------------------------------------------------|
| RESULTS FOR 2020-2021 |               |           |               | RESULTS FOR 2020-2021 |                        |                         |                                                    |
| QUARTER               | NEW CLUB GOAL | NEW CLUBS | DROPPED CLUBS | QUARTER MEMI          | BER GROWTH NET<br>GOAL | MEMBER GROWTH<br>ACTUAL | DROPPED<br>MEMBERS ACTUAL<br>(including transfers) |
| JULY/AUG/SEPT         | 1             | 1         | 1             | JULY/AUG/SEPT         | 10                     | 71                      | 115                                                |
| OCT/NOV/DEC           | 1             | 6         | 0             | OCT/NOV/DEC           | 10                     | 245                     | 176                                                |
| JAN/FEB/MAR           | 1             | 0         | 6             | JAN/FEB/MAR           | 10                     | 8                       | 46                                                 |
| APR/MAY/JUNE          | 2             | 0         | 0             | APR/MAY/JUNE          | 20                     | 0                       | 0                                                  |